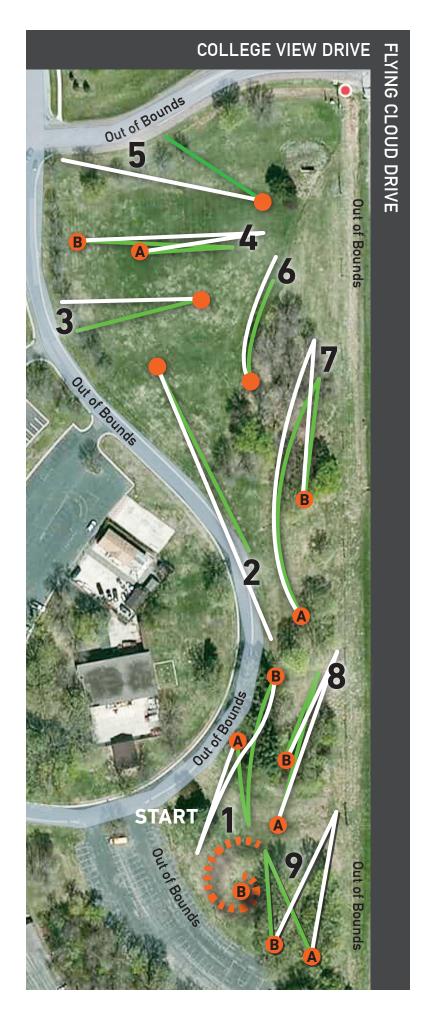

## Hennepin Technical College\*

## DISC GOLF COURSE MAP

Eden Prairie Campus

A Member of the Minnesota State Colleges and Universities system

| SCORE CARD |          |          |          |          |
|------------|----------|----------|----------|----------|
| HOLE       | PLAYER 1 | PLAYER 2 | PLAYER 3 | PLAYER 4 |
| 1          |          |          |          |          |
| 2          |          |          |          |          |
| 3          |          |          |          |          |
| 4          |          |          |          |          |
| 5          |          |          |          |          |
| 6          |          |          |          |          |
| 7          |          |          |          |          |
| 8          |          |          |          |          |
| 9          |          |          |          |          |
| TOTAL      |          |          |          |          |