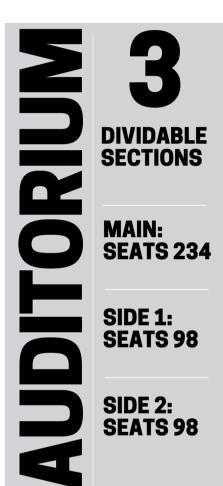

## CONVENIENT LOCATIONS!

| LOCATION         | CAPACITY | HOURLY RATE |
|------------------|----------|-------------|
| MAIN AUDITORIUM  | 234      | \$125       |
| SIDE AUDITORIUMS | 98       | \$75        |
| AUDITORIUM LOBBY | 100      | \$65        |
| CAFETERIA        | 400      | \$125       |
| GOURMET DINING   | 75       | \$100       |
| STUDENT COMMONS  | 150      | \$100       |
| CONF/CLASSROOMS  | <20      | \$65        |
| CONF/CLASSROOMS  | >20      | \$90        |
| SPECIALITY LABS  | VARIES   | \$175       |
| HALLWAYS         | VARIES   | \$50        |
| PARKING LOTS     | VARIES   | \$50        |

1 LAPEL/LAVALIER

**RENTAL FEES:** 

MAIN AUDITORIUM: \$125/HOUR

SIDE AUDITORIUM (1 OR 2): \$75/HOUR

COMBINED SPACE (MAIN + 1 & 2): \$225/HOUR

AV & IT SETUP: \$75 /HOUR ONE HOUR MINIMUM

2 SCREENS
2 PROJECTORS
MICROPHONES:
1 WIRED
2 WIRELESS
UPON REQUEST:
LECTERN