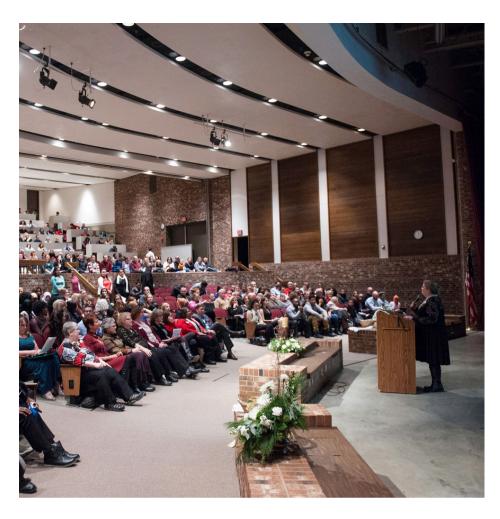

## CONVENIENT LOCATIONS!

| LOCATION         | CAPACITY | HOURLY RATE |
|------------------|----------|-------------|
| MAIN AUDITORIUM  | 234      | \$125       |
| SIDE AUDITORIUMS | 98       | \$75        |
| AUDITORIUM LOBBY | 100      | \$65        |
| CAFETERIA        | 400      | \$125       |
| GOURMET DINING   | 75       | \$100       |
| STUDENT COMMONS  | 150      | \$100       |
| CONF/CLASSROOMS  | <20      | \$65        |
| CONF/CLASSROOMS  | >20      | \$90        |
| SPECIALITY LABS  | VARIES   | \$175       |
| HALLWAYS         | VARIES   | \$50        |
| PARKING LOTS     | VARIES   | \$50        |

1 LAPEL/LAVALIER

**RENTAL FEES:** 

MAIN AUDITORIUM: \$125/HOUR

SIDE AUDITORIUM (1 OR 2): \$75/HOUR

COMBINED SPACE (MAIN + 1 & 2): \$225/HOUR

AV & IT SETUP: \$75 /HOUR ONE HOUR MINIMUM

2 SCREENS
2 PROJECTORS
MICROPHONES:
1 WIRED
2 WIRELESS
UPON REQUEST:
LECTERN