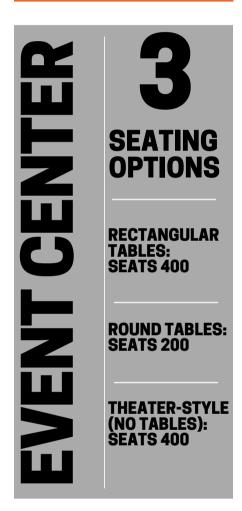

#### RENTAL FEE: \$125/HOUR

#### AV & IT SETUP: \$75 /HOUR ONE HOUR MINIMUM

BOOK YOUR EVENT TODAY! CONTACT JOE CURTIS

EMAIL: EVENTS@HENNEPINTECH.EDU PHONE: 763-488-2495

2 SEATING OPTIONS

**SQUARE TABLES: SEATS 75** 

THEATER-STYLE (NO TABLES): SEATS 100