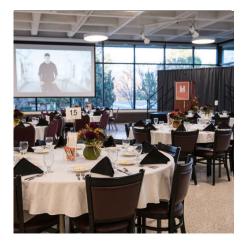

# SEATING OPTIONS RECTANGULAR TABLES: SEATS: 125 ROUND TABLES: SEATS: 100 THEATER-STYLE (NO TABLES): SEATS: 150

PORTABLE SCREEN
PORTABLE PROJECTOR
LECTERN WITH MIC
2 WIRELESS MICS
UPON REQUEST:
LARGE SCREEN TV

#### RENTAL FEE: \$100/HOUR